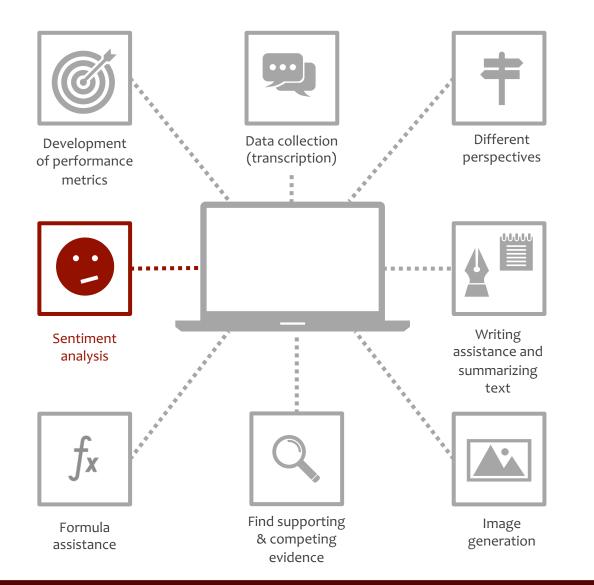

### **3. AI APPLICATIONS AND TOOLS** WE HAVE ACHIEVED GOOD **RESULTS USING AI FOR THE DEVELOPMENT OF PERFORMANCE METRICS** FOLLOWING PURPOSES **DATA COLLECTION (TRANSCRIPTION)** VIEW THINGS FROM DIFFERENT PERSPECTIVES FIND SUPPORTING & COMPETING EVIDENCE SENTIMENT ANALYSIS **RESEARCH/EVALUATION DESIGN** WRITING ASSISTANCE & SUMMARIZING **EVALUATIVE JUDGMENT** FORMULA ASSISTANCE **IMAGE GENERATION** DATA VISUALIZATION **COLLABORATION/PEER REVIEW** CONVERSELY, THE FOLLOWING TEST DID NOT YIELD SATISFACTORY RESULTS

#### **SENTIMENT ANALYSIS**

- On qualitative databases (e.g. surveys):
  - Provide analysis of perceptions
  - Identify the most recurrent themes.
- Visualization of results