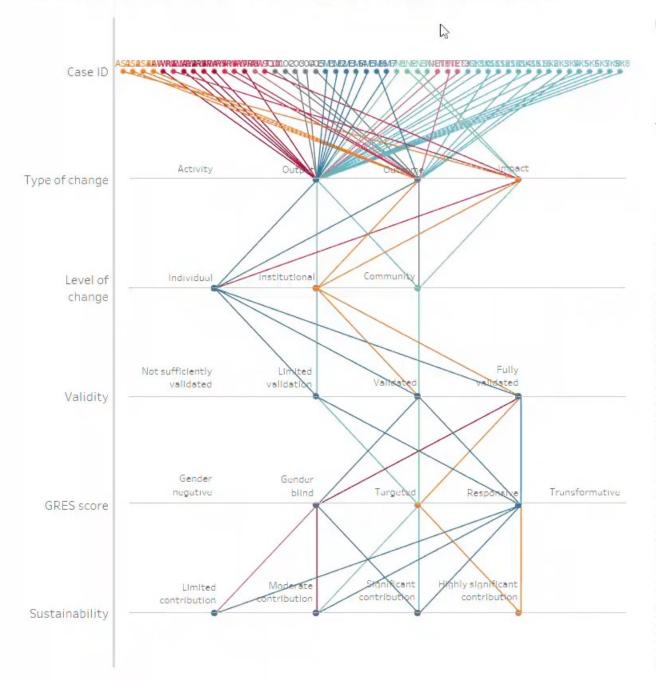

#### USING AI TO SUPPORT CODING/FORMULA DEVELOPMENT IN TABLEAU

- Built a visual for qualitative analysis outcome harvesting
- Development of a new chart vertical parallel coordinates
- Very helpful in testing and analyzing potential solutions
- See the results at https://artival.es/visualizingoutcome-harvesting/

#### **GNIFICANT CHANGE - INDIVIDUAL LEVEL**

| <ul> <li>✓ (All)</li> <li>✓ Validated with one source</li> <li>✓ Validated by two sources</li> </ul> |                               |                                     | Sustanuosine) (copia)                                                                        |                                       |  |  |  |  |     |                  |        |                  |          |
|------------------------------------------------------------------------------------------------------|-------------------------------|-------------------------------------|----------------------------------------------------------------------------------------------|---------------------------------------|--|--|--|--|-----|------------------|--------|------------------|----------|
|                                                                                                      |                               |                                     | <ul> <li>✓ (All)</li> <li>✓ Limited contribution</li> <li>✓ Moderate contribution</li> </ul> |                                       |  |  |  |  |     |                  |        |                  |          |
|                                                                                                      |                               |                                     |                                                                                              |                                       |  |  |  |  | Val | idated by 3 or m | ore so | Significant cont | ribution |
|                                                                                                      |                               |                                     |                                                                                              |                                       |  |  |  |  |     |                  |        | Highly significa |          |
| TYPE OF                                                                                              | CHANGE                        |                                     | LEVEL OF CHANGE                                                                              | 54.0                                  |  |  |  |  |     |                  |        |                  |          |
| (All                                                                                                 | )                             |                                     | (All)                                                                                        |                                       |  |  |  |  |     |                  |        |                  |          |
| Out                                                                                                  | put                           |                                     | Individual                                                                                   |                                       |  |  |  |  |     |                  |        |                  |          |
| V Out                                                                                                |                               |                                     | 13 Institutional                                                                             |                                       |  |  |  |  |     |                  |        |                  |          |
| V Impact                                                                                             |                               |                                     | Community                                                                                    |                                       |  |  |  |  |     |                  |        |                  |          |
| CHA                                                                                                  | NGE DESC                      | RIPTI                               | ON                                                                                           | то                                    |  |  |  |  |     |                  |        |                  |          |
| AWR6                                                                                                 | Awareness<br>Raising          | Contribu<br>migratio<br>sustaina    | Volunteers<br>their comm<br>TV and Rac                                                       |                                       |  |  |  |  |     |                  |        |                  |          |
| AWR7                                                                                                 | Awareness<br>Raising          | Ability to<br>based on<br>irregular | Ability to k<br>the conseq<br>migration                                                      |                                       |  |  |  |  |     |                  |        |                  |          |
| AWR11                                                                                                | Awareness                     |                                     | hip with media<br>ders developed, which                                                      | Radio stati                           |  |  |  |  |     |                  |        |                  |          |
| AWRIT                                                                                                | Raising                       |                                     | tes to the sustainabilit.                                                                    |                                       |  |  |  |  |     |                  |        |                  |          |
| C02                                                                                                  | Social cohesion               | Generate                            | Develop th<br>and the val<br>social com                                                      |                                       |  |  |  |  |     |                  |        |                  |          |
| EM6                                                                                                  | Access to employment          | It streng<br>career of<br>building  | Volunteers<br>Several vol<br>participate                                                     |                                       |  |  |  |  |     |                  |        |                  |          |
| EN3                                                                                                  | Engagement                    | participa                           | ening visibility and<br>tion of volunteers in<br>making processes wit                        | Opportunit<br>making pro<br>community |  |  |  |  |     |                  |        |                  |          |
| SK3                                                                                                  | Skill/capacity<br>development | voluntee                            | en the capacities of<br>rs to convey life<br>ces in migrants, so tha                         | Oral expres                           |  |  |  |  |     |                  |        |                  |          |
| SK11                                                                                                 | Skill/capacity<br>development | Ability to<br>based on<br>irregular | Developme<br>structuring<br>concepts o                                                       |                                       |  |  |  |  |     |                  |        |                  |          |
| SK14                                                                                                 | Skill/capacity<br>development |                                     | Contributes to strengthening the capacities of volunteers                                    |                                       |  |  |  |  |     |                  |        |                  |          |
| SK16                                                                                                 | Skill/capacity                | Content o                           | Volunteers content cre                                                                       |                                       |  |  |  |  |     |                  |        |                  |          |

Sustainability (copia)

LEVEL OF VALIDITY