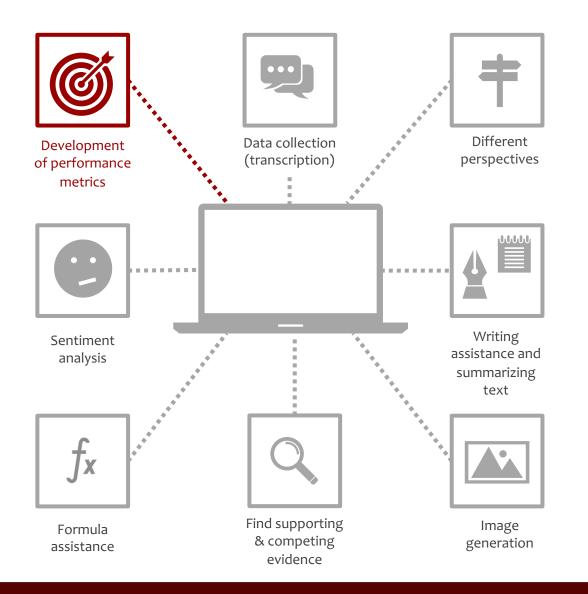

### **3. AI APPLICATIONS AND TOOLS** WE HAVE ACHIEVED GOOD **RESULTS USING AI FOR THE DEVELOPMENT OF PERFORMANCE METRICS** FOLLOWING PURPOSES **DATA COLLECTION (TRANSCRIPTION)** VIEW THINGS FROM DIFFERENT PERSPECTIVES FIND SUPPORTING & COMPETING EVIDENCE SENTIMENT ANALYSIS **RESEARCH/EVALUATION DESIGN** WRITING ASSISTANCE & SUMMARIZING **EVALUATIVE JUDGMENT** FORMULA ASSISTANCE **IMAGE GENERATION** DATA VISUALIZATION **COLLABORATION/PEER REVIEW** CONVERSELY, THE FOLLOWING TEST DID NOT YIELD SATISFACTORY RESULTS

#### **DEVELOPMENT OF PERFORMANCE METRICS**

- Provide good initial ideas for designing indicators.
- Provide good ideas for rubrics and Likert scales.
- Even survey designs, including different types of potential questions