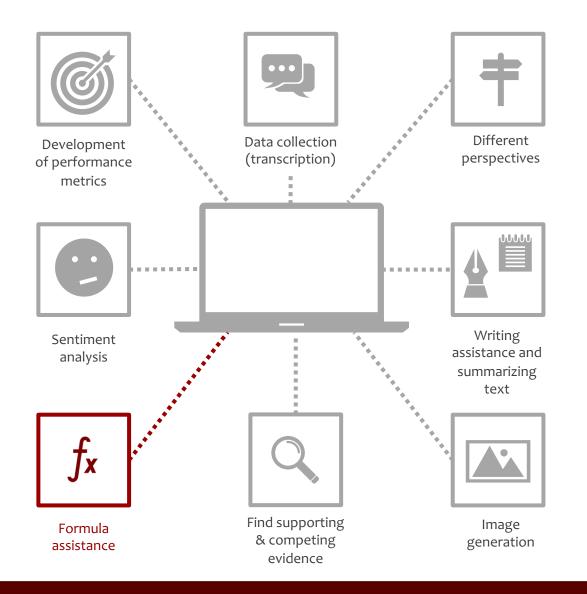

### **3. AI APPLICATIONS AND TOOLS** WE HAVE ACHIEVED GOOD **RESULTS USING AI FOR THE DEVELOPMENT OF PERFORMANCE METRICS** FOLLOWING PURPOSES **DATA COLLECTION (TRANSCRIPTION)** VIEW THINGS FROM DIFFERENT PERSPECTIVES FIND SUPPORTING & COMPETING EVIDENCE SENTIMENT ANALYSIS **RESEARCH/EVALUATION DESIGN** WRITING ASSISTANCE & SUMMARIZING **EVALUATIVE JUDGMENT** FORMULA ASSISTANCE **IMAGE GENERATION** DATA VISUALIZATION **COLLABORATION/PEER REVIEW** CONVERSELY, THE FOLLOWING TEST DID NOT YIELD SATISFACTORY RESULTS

### FORMULA ASSISTANCE

- Formula generation (Excel and Tableau)
- Formula explanation
- Formula editor
- Specific tasks: combination, calculation, extract
- Presentation of results