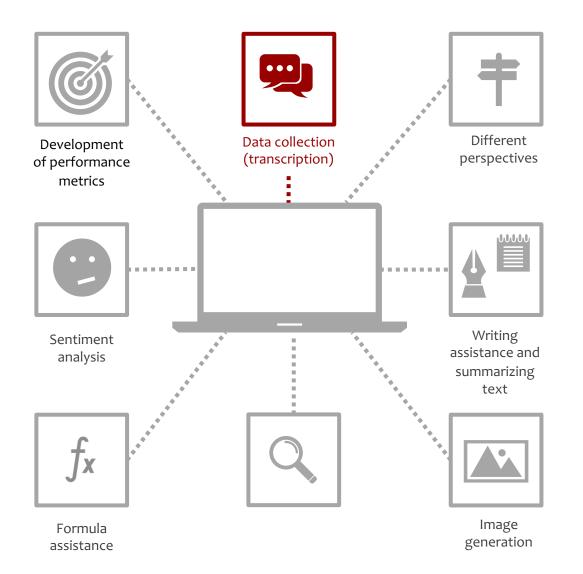

### **3. AI APPLICATIONS AND TOOLS** WE HAVE ACHIEVED GOOD **RESULTS USING AI FOR THE DEVELOPMENT OF PERFORMANCE METRICS** FOLLOWING PURPOSES **DATA COLLECTION (TRANSCRIPTION)** VIEW THINGS FROM DIFFERENT PERSPECTIVES FIND SUPPORTING & COMPETING EVIDENCE SENTIMENT ANALYSIS **RESEARCH/EVALUATION DESIGN** WRITING ASSISTANCE & SUMMARIZING **EVALUATIVE JUDGMENT** FORMULA ASSISTANCE **IMAGE GENERATION** DATA VISUALIZATION **COLLABORATION/PEER REVIEW** CONVERSELY, THE FOLLOWING TEST DID NOT YIELD SATISFACTORY RESULTS

#### **AUDIO TRANSCRIPTION**

- Live transcriptions are available in the most common apps for videoconferencing (Zoom, Teams, etc.)
- Other Apps offer better transcription services, including a preliminary analysis.
- Saves a lot of time and resources, although checks are always needed.