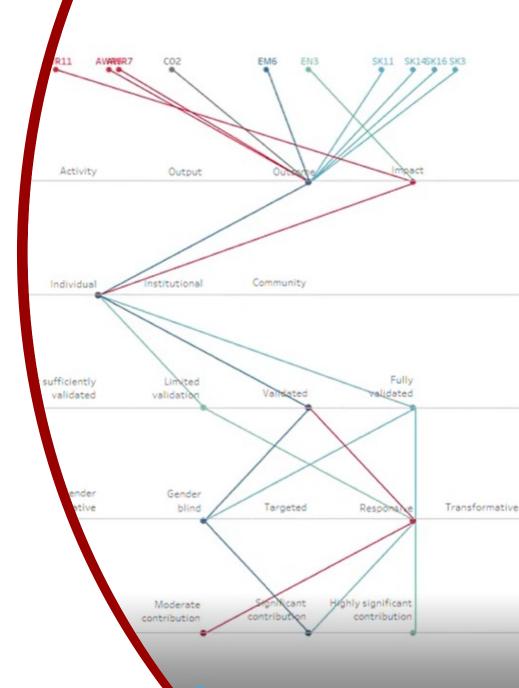

#### USING AI TO SUPPORT CODING/FORMULA DEVELOPMENT IN TABLEAU

- Built a visual for qualitative analysis outcome harvesting
- Development of a new chart vertical parallel coordinates
- Very helpful in testing and analyzing potential solutions
- See the results at https://artival.es/visualizingoutcome-harvesting/

#### **GNIFICANT CHANGE - INDIVIDUAL LEVEL**

| <ul> <li>✓ (All)</li> <li>✓ Validated with one source</li> <li>✓ Validated by two sources</li> </ul> |                               |                                     | Sustanuosine) (copia)                                                                        |                                       |  |  |  |  |     |                  |        |                  |          |
|------------------------------------------------------------------------------------------------------|-------------------------------|-------------------------------------|----------------------------------------------------------------------------------------------|---------------------------------------|--|--|--|--|-----|------------------|--------|------------------|----------|
|                                                                                                      |                               |                                     | <ul> <li>✓ (All)</li> <li>✓ Limited contribution</li> <li>✓ Moderate contribution</li> </ul> |                                       |  |  |  |  |     |                  |        |                  |          |
|                                                                                                      |                               |                                     |                                                                                              |                                       |  |  |  |  | Val | idated by 3 or m | ore so | Significant cont | ribution |
|                                                                                                      |                               |                                     |                                                                                              |                                       |  |  |  |  |     |                  |        | Highly significa |          |
| TYPE OF                                                                                              | CHANGE                        |                                     | LEVEL OF CHANGE                                                                              | 54.0                                  |  |  |  |  |     |                  |        |                  |          |
| (All                                                                                                 | )                             |                                     | (All)                                                                                        |                                       |  |  |  |  |     |                  |        |                  |          |
| Out                                                                                                  | put                           |                                     | Individual                                                                                   |                                       |  |  |  |  |     |                  |        |                  |          |
| V Out                                                                                                |                               |                                     | 13 Institutional                                                                             |                                       |  |  |  |  |     |                  |        |                  |          |
| V Impact                                                                                             |                               |                                     | Community                                                                                    |                                       |  |  |  |  |     |                  |        |                  |          |
| CHA                                                                                                  | NGE DESC                      | RIPTI                               | ON                                                                                           | то                                    |  |  |  |  |     |                  |        |                  |          |
| AWR6                                                                                                 | Awareness<br>Raising          | Contribu<br>migratio<br>sustaina    | Volunteers<br>their comm<br>TV and Rac                                                       |                                       |  |  |  |  |     |                  |        |                  |          |
| AWR7                                                                                                 | Awareness<br>Raising          | Ability to<br>based on<br>irregular | Ability to k<br>the conseq<br>migration                                                      |                                       |  |  |  |  |     |                  |        |                  |          |
| AWR11                                                                                                | Awareness                     |                                     | hip with media<br>ders developed, which                                                      | Radio stati                           |  |  |  |  |     |                  |        |                  |          |
| AWRIT                                                                                                | Raising                       |                                     | tes to the sustainabilit.                                                                    |                                       |  |  |  |  |     |                  |        |                  |          |
| C02                                                                                                  | Social cohesion               | Generate                            | Develop th<br>and the val<br>social com                                                      |                                       |  |  |  |  |     |                  |        |                  |          |
| EM6                                                                                                  | Access to employment          | It streng<br>career of<br>building  | Volunteers<br>Several vol<br>participate                                                     |                                       |  |  |  |  |     |                  |        |                  |          |
| EN3                                                                                                  | Engagement                    | participa                           | ening visibility and<br>tion of volunteers in<br>making processes wit                        | Opportunit<br>making pro<br>community |  |  |  |  |     |                  |        |                  |          |
| SK3                                                                                                  | Skill/capacity<br>development | voluntee                            | en the capacities of<br>rs to convey life<br>ces in migrants, so tha                         | Oral expres                           |  |  |  |  |     |                  |        |                  |          |
| SK11                                                                                                 | Skill/capacity<br>development | Ability to<br>based on<br>irregular | Developme<br>structuring<br>concepts o                                                       |                                       |  |  |  |  |     |                  |        |                  |          |
| SK14                                                                                                 | Skill/capacity<br>development |                                     | Contributes to strengthening the capacities of volunteers                                    |                                       |  |  |  |  |     |                  |        |                  |          |
| SK16                                                                                                 | Skill/capacity                | Content o                           | Volunteers content cre                                                                       |                                       |  |  |  |  |     |                  |        |                  |          |